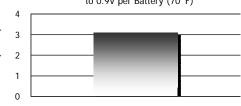

### **Performance:**

### Run Time

470 mA Continuous Drain to 0.9V per Battery (70°F)

Alkaline (AA) **Battery Type** 